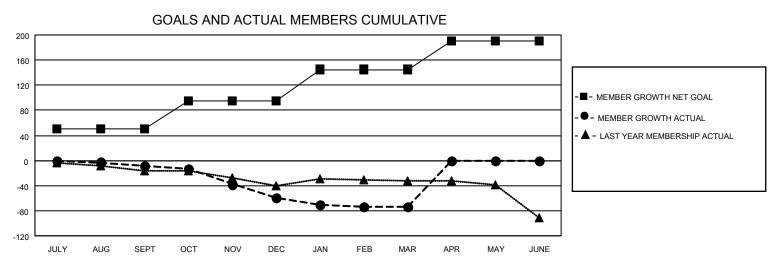

## District 105CE

| Clubs         |               |             |               | Members               |                         |                         |                                                    |  |
|---------------|---------------|-------------|---------------|-----------------------|-------------------------|-------------------------|----------------------------------------------------|--|
|               | RESULTS FOR   | R 2020-2021 |               | RESULTS FOR 2020-2021 |                         |                         |                                                    |  |
| QUARTER       | NEW CLUB GOAL | NEW CLUBS   | DROPPED CLUBS | QUARTER MEM           | IBER GROWTH NET<br>GOAL | MEMBER GROWTH<br>ACTUAL | DROPPED<br>MEMBERS ACTUAL<br>(including transfers) |  |
| JULY/AUG/SEPT | 1             | 0           | 0             | JULY/AUG/SEPT         | 50                      | 23                      | 31                                                 |  |
| OCT/NOV/DEC   | 0             | 0           | 1             | OCT/NOV/DEC           | 45                      | 18                      | 65                                                 |  |
| JAN/FEB/MAR   | 0             | 0           | 1             | JAN/FEB/MAR           | 50                      | 17                      | 30                                                 |  |
| APR/MAY/JUNE  | 0             | 0           | 0             | APR/MAY/JUNE          | 45                      | 0                       | 0                                                  |  |