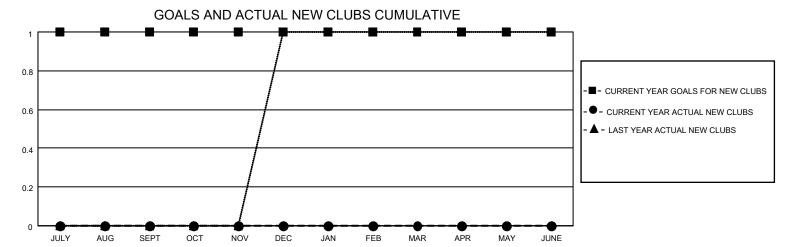

## District 105CE

| Clubs         |               |             |               | Members               |                         |                         |                                                    |  |
|---------------|---------------|-------------|---------------|-----------------------|-------------------------|-------------------------|----------------------------------------------------|--|
|               | RESULTS FOR   | R 2020-2021 |               | RESULTS FOR 2020-2021 |                         |                         |                                                    |  |
| QUARTER       | NEW CLUB GOAL | NEW CLUBS   | DROPPED CLUBS | QUARTER MEM           | IBER GROWTH NET<br>GOAL | MEMBER GROWTH<br>ACTUAL | DROPPED<br>MEMBERS ACTUAL<br>(including transfers) |  |
| JULY/AUG/SEPT | 1             | 0           | 0             | JULY/AUG/SEPT         | 50                      | 23                      | 31                                                 |  |
| OCT/NOV/DEC   | 0             | 0           | 1             | OCT/NOV/DEC           | 45                      | 18                      | 65                                                 |  |
| JAN/FEB/MAR   | 0             | 0           | 1             | JAN/FEB/MAR           | 50                      | 17                      | 30                                                 |  |
| APR/MAY/JUNE  | 0             | 0           | 0             | APR/MAY/JUNE          | 45                      | 0                       | 0                                                  |  |